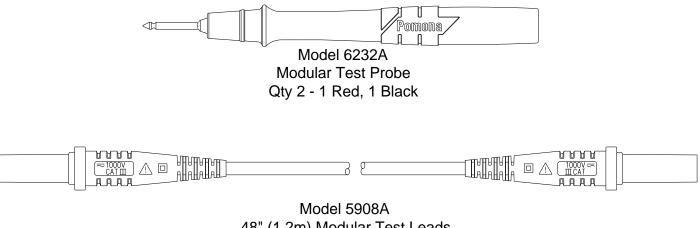

48" (1,2m) Modular Test Leads Qty 2 - 1 Red, 2 Black

For data sheets / specifications of the kit individual components, visit the Pomona web site at: www.pomonaelectronics.com

## **FEATURES:**

- ✓ Designed to meet IEC 1010-2-31, the latest international safety standard for test accessories.
- ✓ Probe safety jack mates to Pomona's 5907A, 5908A and 5909A Flexible Test Leads.
- $\checkmark$  Notched probe tip mates into standard 0.080" pin jacks.
- ✓ Flexible test lead sets are a perfect interface for the most popular multimeters configured with 4 mm sheathed safety jacks, including Fluke, H-P, Tektronix and Wavetek.
- ✓ Plug and housing are molded directly to the cable in an integral one piece design and the wire is double crimped for a long lasting connection.
- ✓ Multi-leaf banana spring material is Beryllium Copper, nickel plated for extended insertion cycle life and low contact resistance.
- ✓ High strand count silicone insulated wire offers excellent flexibility and high temperature resistance.
- ✓ Test leads can mate to a broad assortment of Pomona probes, alligators, spade lugs, etc.