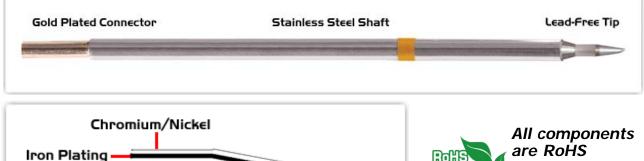

## EBM7BV350 Datasheet

## **Technical Specifications**



## EBM7BV350

Bevel 60° 1.78mm (0.07")

Tip Style: Bevel 60°
Tip Width: 1.78mm (0.07")
Tip Length: 14.00mm (0.55")

700 Type Cartridge<sup>1</sup>: 350°C - 398°C

RoHS Compliant<sup>2</sup> / Lead Free: YES

Equivalent to: STTC-147

For Use With: EB-9000S-1, EB-9000S-2, MX500 and MX5000

## **Material Composition**







Easy Braid Co. tip cartridges will typically idle within a temperature range of +/-1.1°C. However, there is variation in idle temperature across tip geometries within an individual temperature series. Easy Braid Co. offers a wide variety of tip geometries from 0.25mm fine point tip to 5mm chisel. The length and geometry of a tip will have an influence on the tip idle temperature. To accurately measure idle temperature it will depend greatly on the measurement method, technique and equipment used. Two different methods or the use of alternative equipment will produce different test results.

<sup>2</sup> Please refer to  $\underline{\text{http://www.rohs.gov.uk}}$  for details on RoHS Compliance.