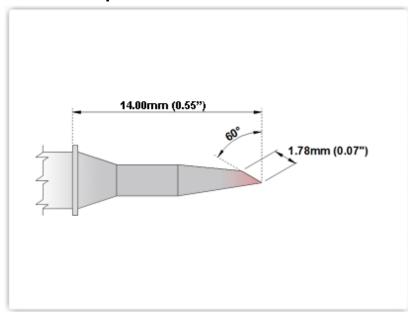

## EBM7BV350

Bevel 60° 1.78mm (0.07")

Tip Style: Bevel 60°
Tip Width: 1.78mm (0.07")
Tip Length: 14.00mm (0.55")

700 Type Cartridge<sup>1</sup>: 350°C - 398°C

RoHS Compliant<sup>2</sup> / Lead Free: YES

Equivalent to: STTC-147