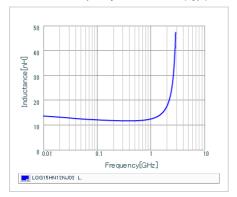

## Chart of characteristic data (The charts below may show another part number which shares its characteristics.)

Inductance-Frequency characteristics (Typ.)

Q-Frequency characteristics (Typ.)

2 of 2

1. This datasheet is downloaded from the website of Murata Manufacturing Co., Ltd. Therefore, it's specifications are subject to change or our products in it may be discontinued without advance notice. Please check with our sales representatives or product engineers before ordering.