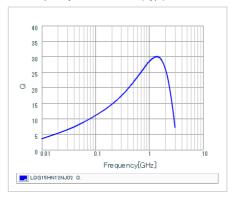

## Chart of characteristic data (The charts below may show another part number which shares its characteristics.)

Inductance-Frequency characteristics (Typ.)

Q-Frequency characteristics (Typ.)

2 of 2

1. This datasheet is downloaded from the website of Murata Manufacturing Co., Ltd. Therefore, it's specifications are subject to change or our products in it may be discontinued without advance notice. Please check with our sales representatives or product engineers before ordering.