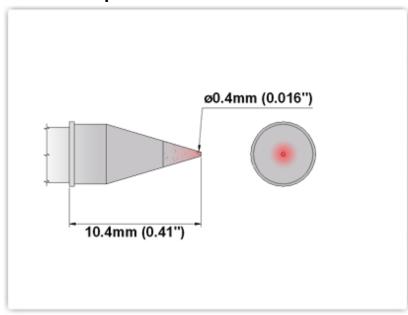

## EP60C004 Conical 0.40mm (0.016")

Tip Style: Conical

Tip Width: 0.40mm (0.016")
Tip Length: 10.40mm (0.41")

60 Type Cartridge<sup>1</sup>: 325°C - 358°C

RoHS Compliant<sup>2</sup> / Lead Free: YES

For Use With: EB-2000S, MFR-PS1100, MFR-PS2200, MFR-PS1K, MFR-PS2K