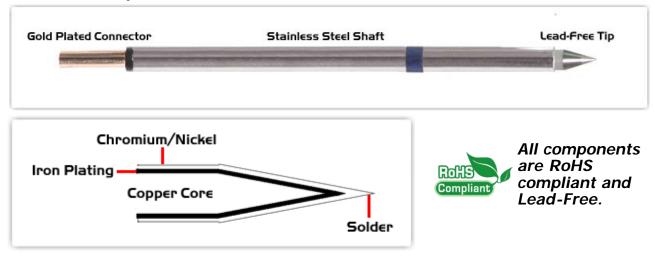

## **Material Composition**

<sup>1</sup> Easy Braid Co. tip cartridges will typically idle within a temperature range of +/-1.1°C. However, there is variation in idle temperature across tip geometries within an individual temperature series. Easy Braid Co. offers a wide variety of tip geometries from 0.25mm fine point tip to 5mm chisel. The length and geometry of a tip will have an influence on the tip idle temperature. To accurately measure idle temperature it will depend greatly on the measurement method, technique and equipment used. Two different methods or the use of alternative equipment will produce different test results.