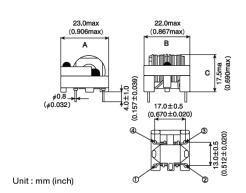

#### ■ External Dimensions

| Dimension A | Max 23.0 mm |
|-------------|-------------|
| Dimension B | Max 22.0 mm |
| Dimension C | Max 17.5 mm |

The data is reference only. Electrical characteristics vary depending on environment or measurement condition. TAIYO YUDEN reserves the right to make change to the Date at any time without notice. Before making final selection, please check product specification.