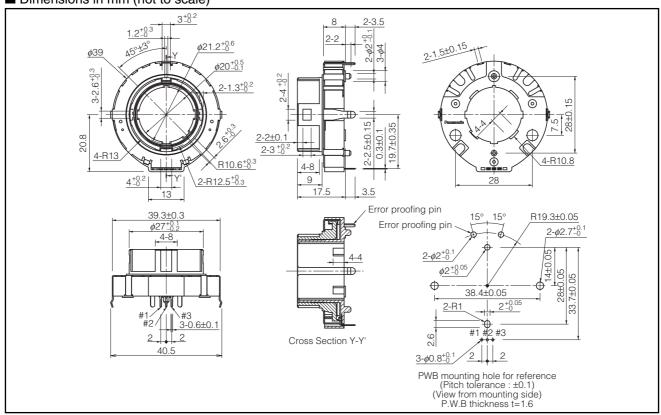

cal    | Residual Resistance              | 100 Ω max.                   |  |  |  |  |
| Electrical    | Insulation Resistance            | 50 M $\Omega$ min. (250 Vdc) |  |  |  |  |
|               | Linearity                        | ±3 % max.                    |  |  |  |  |
|               | Dielectric Withstand Voltage     | 250 Vac for 1 minute         |  |  |  |  |
|               | Noise Level                      | 47 mV max.                   |  |  |  |  |
| Endurance     | Operating Life                   | 30000 cycles min.            |  |  |  |  |
| Minimum Qua   | antity/Packing Unit              | 50 pcs. (Tray Pack)          |  |  |  |  |
| Quantity/Cart | on                               | 250 pcs.                     |  |  |  |  |

#### ■ Dimensions in mm (not to scale)