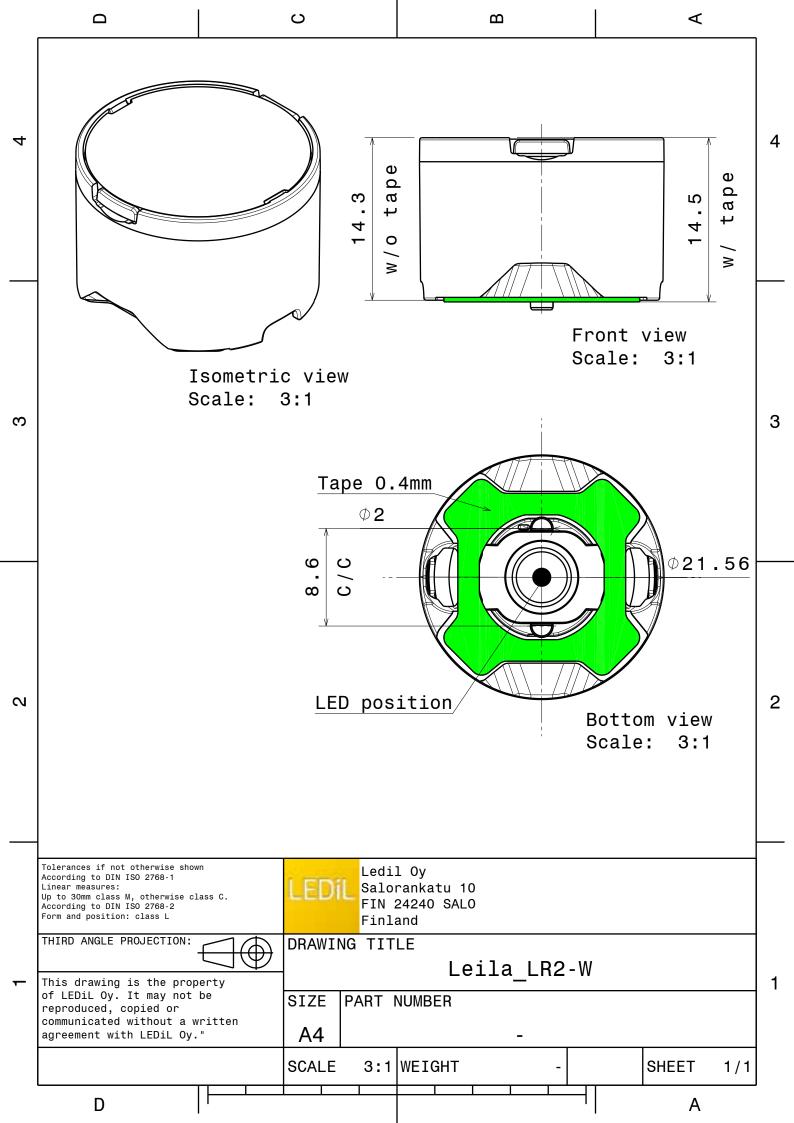

## **DETAILS**

Product Number CA12393\_LR2-W

Family Leila
Type Assembly
Color white
Diameter 21,6 mm
Height 14,3 mm
Style round
Optic Material PMMA

**Holder Material** 

Ledil Oy

Salorankatu 10

24240 SALO, Finland

Fastening tape, pin

**Status** production ready

ROHS Comliant Yes

**Date Updated** 22/11/2013