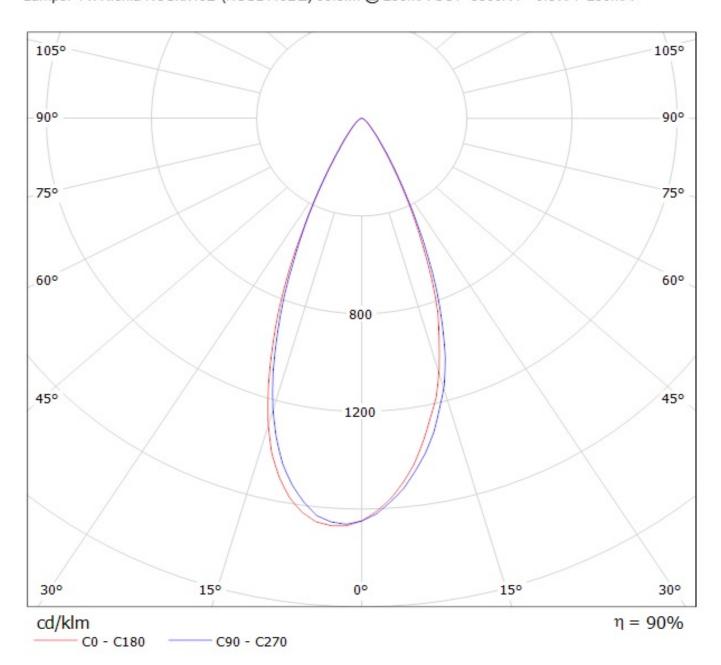

## **OPTICAL PROPERTIES**

|              | Viewing | Light | Etti-  |       |           |
|--------------|---------|-------|--------|-------|-----------|
| LED          | Angle   | Beam  | ciency | cd/lm | Connector |
| LUXEON Rebel | sim: 44 | Wide  | -      | 1.200 | -         |
| NCSxx19B     | 43 deg  | Wide  | 89 %   | 1.700 | -         |

http://www.ledil.com

email: ledil@ledil.com

FAX: +358-2-733 8001

| NOTE: The typical diverged tolerance. The typical tot is half of the peak value. | gence will be change<br>al divergence is the f | d by different color, oull angle measured w | chip size and chip position<br>here the luminous intensity | 1 |
|----------------------------------------------------------------------------------|------------------------------------------------|---------------------------------------------|------------------------------------------------------------|---|
|                                                                                  |                                                |                                             |                                                            |   |
|                                                                                  |                                                |                                             |                                                            |   |
|                                                                                  |                                                |                                             |                                                            |   |
|                                                                                  |                                                |                                             |                                                            |   |
|                                                                                  |                                                |                                             |                                                            |   |
|                                                                                  |                                                |                                             |                                                            |   |
|                                                                                  |                                                |                                             |                                                            |   |