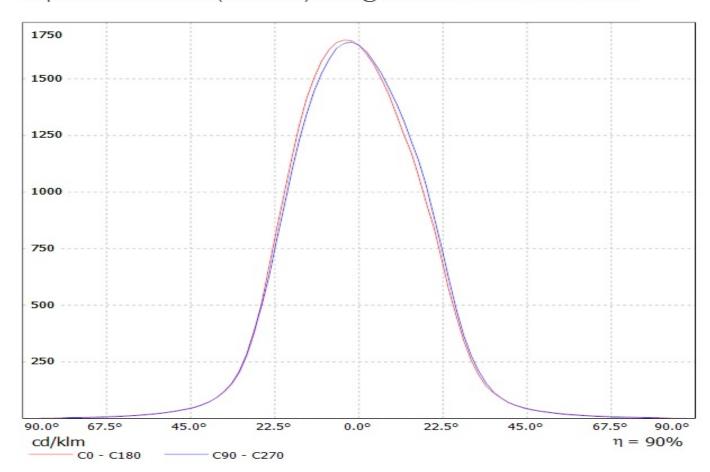

## **OPTICAL PROPERTIES**

|              | Viewing | Light | Etti-  |       |           |
|--------------|---------|-------|--------|-------|-----------|
| LED          | Angle   | Beam  | ciency | cd/lm | Connector |
| LUXEON Rebel | sim: 44 | Wide  | -      | 1.200 | -         |
| NCSxx19B     | 43 deg  | Wide  | 89 %   | 1.700 | -         |

http://www.ledil.com

email: ledil@ledil.com

FAX: +358-2-733 8001

| NOTE: The typical diverged tolerance. The typical tot is half of the peak value. | gence will be change<br>al divergence is the f | d by different color, oull angle measured w | chip size and chip position<br>here the luminous intensity | 1 |
|----------------------------------------------------------------------------------|------------------------------------------------|---------------------------------------------|------------------------------------------------------------|---|
|                                                                                  |                                                |                                             |                                                            |   |
|                                                                                  |                                                |                                             |                                                            |   |
|                                                                                  |                                                |                                             |                                                            |   |
|                                                                                  |                                                |                                             |                                                            |   |
|                                                                                  |                                                |                                             |                                                            |   |
|                                                                                  |                                                |                                             |                                                            |   |
|                                                                                  |                                                |                                             |                                                            |   |