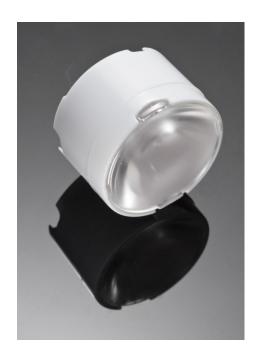

## **DETAILS**

Product Number CA12393\_LR2-W

Family Leila
Type Assembly
Color white
Diameter 21,6 mm
Height 14,3 mm
Style round
Optic Material PMMA

**Holder Material** 

Ledil Oy

Salorankatu 10

24240 SALO, Finland